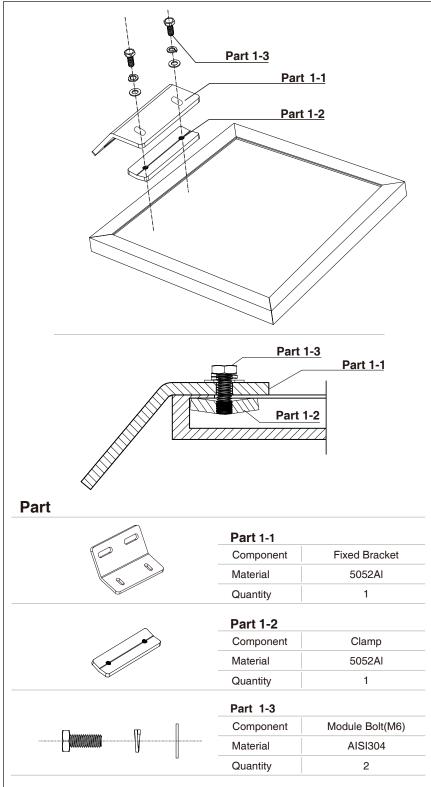

### **Components And Parts**

#### Step1.

Attach the PV module to the mounting bracket using the clamp, bolts, washers and lock washers provided. We suggest you lubricate all nuts and bolts to facilitate easy removal at a later date.