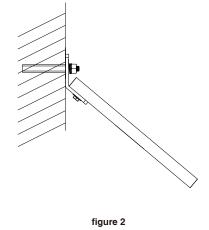

#### Note:

For vertical wall mounting, drill holes on the mounting place to be installed according to size of the fixed bracket. Embed two molly bolts into the mounting surface. **See figure 2.** 

Use washers and, lock washers and nuts to secure the PV module and mount assembly to the wall surface.