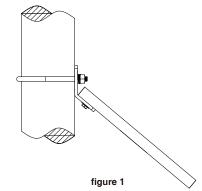

#### Step2.

For pole mounting, use U bolts or steel clamps to fix the PV module and mount assembly to the pole. **See figure 1.** The tilt angle of the PV is situated at  $40^{\circ}$  to the horizon. The U-Bolts and/or steel clamps are not included in the kit.